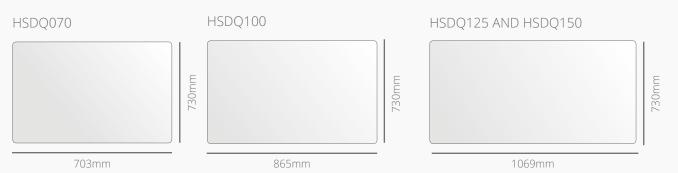

#### Thermal Insulation

Front, rear, top and ends - microporous silicia.

Base - calcium siliciate slab.

| MODEL NO.                     | HSDQ070 | HSDQ100 | HSDQ125 | HSDQ150 |
|-------------------------------|---------|---------|---------|---------|
| HEIGHT                        | 730mm   | 730mm   | 730mm   | 730mm   |
| WIDTH                         | 703mm   | 865mm   | 1069mm  | 1069mm  |
| DEPTH                         | 185mm   | 185mm   | 185mm   | 185mm   |
| INSTALLED WEIGHT              | 83kg    | 107kg   | 135kg   | 155kg   |
| OUTPUT RATING (STORED ENERGY) | 700W    | 1000W   | 1250W   | 1500W   |
| INPUT RATING                  | 1560W   | 2200W   | 2760W   | 3300W   |
| MAX. STORAGE CAPACITY         | 10.9kWh | 15.4kWh | 19.3kWh | 23.1kWh |
| BOOST ELEMENT RATING          | 630W    | 880W    | 1130W   | 1300W   |
|                               |         |         |         |         |
| MODEL NO.                     | HSDQ070 | HSDQ100 | HSDQ125 | HSDQ150 |
| ENERGY CELL PACKS<br>REQUIRED | 6       | 8       | 10      | 12      |