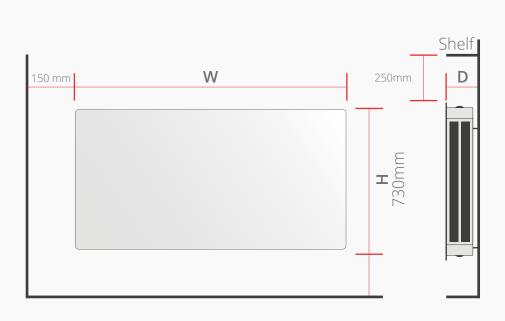

mm   | 730mm   | 730mm   |
| WIDTH                         | 703mm   | 865mm   | 1069mm  | 1069mm  |
| DEPTH                         | 185mm   | 185mm   | 185mm   | 185mm   |
| INSTALLED WEIGHT              | 83kg    | 107kg   | 135kg   | 155kg   |
| OUTPUT RATING (STORED ENERGY) | 700W    | 1000W   | 1250W   | 1500W   |
| INPUT RATING                  | 1560W   | 2200W   | 2760W   | 3300W   |
| MAX. STORAGE CAPACITY         | 10.9kWh | 15.4kWh | 19.3kWh | 23.1kWh |
| BOOST ELEMENT RATING          | 630W    | 880W    | 1130W   | 1300W   |
|                               |         |         |         |         |
| MODEL NO.                     | HSDQ070 | HSDQ100 | HSDQ125 | HSDQ150 |
| ENERGY CELL PACKS<br>REQUIRED | 6       | 8       | 10      | 12      |

# **MAIN & FIXING DIMENSIONS**